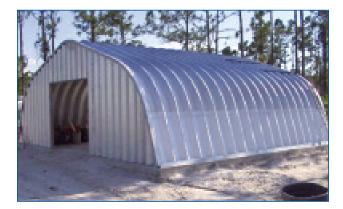

#### S-Model widths from 12' to 50'

- Straight sides with round roof
- A remarkably affordable building that is ideal for use as an airplane hanger, sand blasting and small manufacturing operation, truck, boat and RV storage and for farmers to protect livestock and equipment