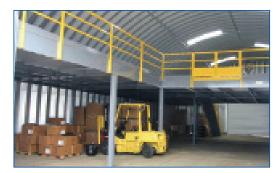

## **Need a Small Business Location?**

#### **Your Small Business Space**

Retailers, Craftsmen, Truckers, Mechanics, Antique Dealers, Mail Order & Internet Merchants whatever your business... when it's time to grow, we have your ideal building solution!

Easy to erect, available in sizes from 10 to 100 feet wide and as long as you want it, made of a special steel alloy containing aluminum and zinc...what better building for your small business headquarters? Add to that a 30-year warranty and you can see why we say PowerBilt buildings are virtually maintenance free!