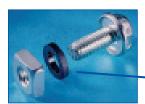

#### JS Clear Coat commercial 5/16 hexagon head bolt

JS Clear Coat, five times more rust resistant

LDPE washer, no leaks

## Construct the Arches

Simply bolt the arch sections together on the ground. All the 5/16 hexagon head bolts and nuts are supplied by PowerBilt and come equipped with no leak LDPE washers.

In most instances raising the arches into place requires no special tools or equipment. The last nine inches of each PowerBilt panel is flat so when bolted together they make a super tight seal with no leaks.