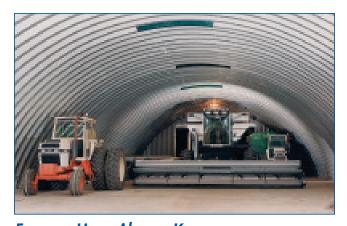

## Need Shelter for your Livestock, Hay or Equipment?

"I feel my investment is substantially safer than when I left last week and thanks to putting up a PowerBilt building, I'm saving \$200 a month in storage fees"

- Kevin Fitzpatrick, San Lorenzo, Paraguay

When it's essential to your business that your out-buildings offer maximum protection, with the most usable space anywhere, you can turn with confidence to PowerBilt.

Manufactured exclusively in the United States, these all steel buildings are ideal for storing and protecting grain, livestock, hay, machinery and equipment with plenty of room leftover for a workshop. They are many times stronger than I-beam buildings or old-fashioned pole barns and are easily expandable to any length. PowerBilt buildings...the Farmer's Friend.