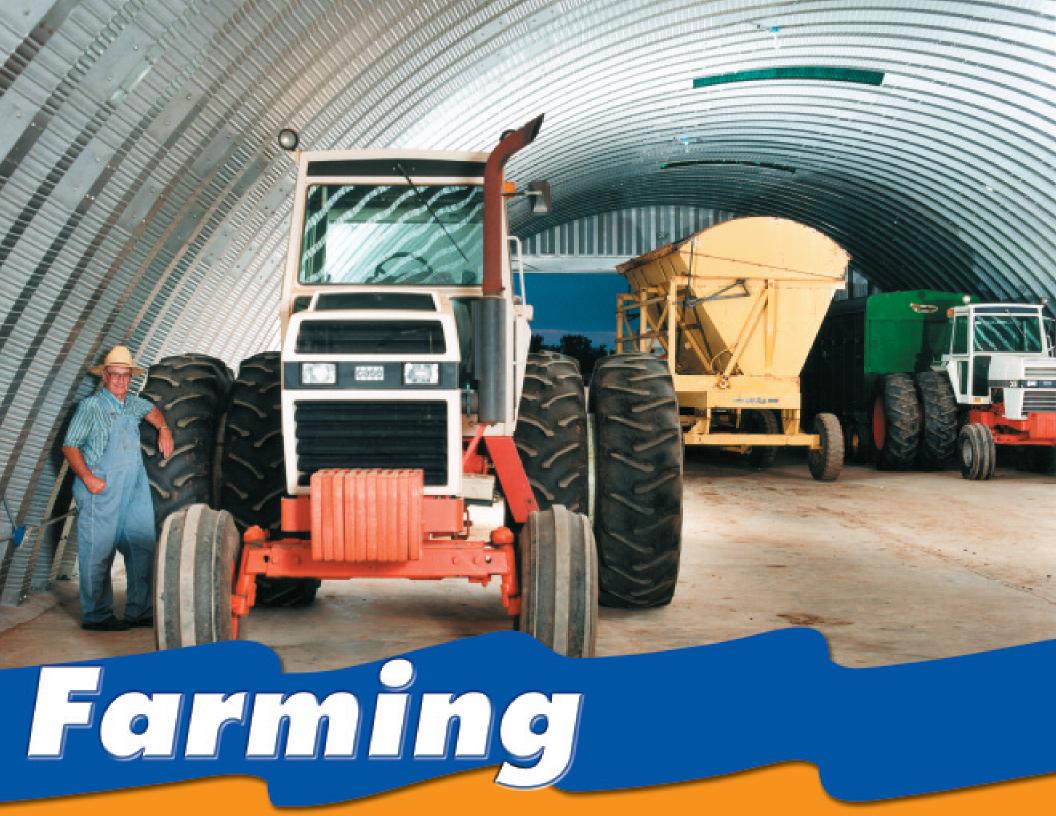

## Need Shelter for your Livestock, Hay or Equipment?

"I feel my investment is substantially safer than when I left last week and thanks to putting up a PowerBilt building, I'm saving \$200 a month in storage fees"

- Kevin Fitzpatrick, San Lorenzo, Paraguay

When it's essential to your business that your out-buildings offer maximum protection, with the most usable space anywhere, you can turn with confidence to PowerBilt.

Manufactured exclusively in the United States, these all steel buildings are ideal for storing and protecting grain, livestock, hay, machinery and equipment with plenty of room leftover for a workshop. They are many times stronger than I-beam buildings or old-fashioned pole barns and are easily expandable to any length. PowerBilt buildings...the Farmer's Friend.

Farmers Have Always Known
PowerBilt Steel Buildings are the best choice for affordable working and storage spaces.

Our expert building consultants are standing by 24 hours a day – to answer your questions - get you the lowest possible price – and help you choose the PowerBilt building that's exactly right for you!