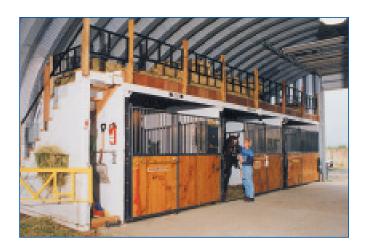

## Need Shelter for your Livestock, Hay or Equipment?

"I feel my investment is substantially safer than when I left last week and thanks to putting up a PowerBilt building, I'm saving \$200 a month in storage fees"

- Kevin Fitzpatrick, San Lorenzo, Paraguay

When it's essential to your business that your out-buildings offer maximum protection, with the most usable space anywhere, you can turn with confidence to PowerBilt.

Manufactured exclusively in the United States, these all steel buildings are ideal for storing and protecting grain, livestock, hay, machinery and equipment with plenty of room leftover for a workshop. They are many times stronger than I-beam buildings or old-fashioned pole barns and are easily expandable to any length. PowerBilt buildings...the Farmer's Friend.