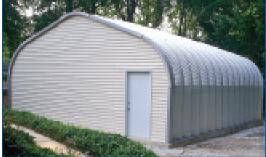

#### S-Model widths from 12' to 50'

- Straight sides with round roof
- A remarkably affordable building that is ideal for use as an airplane hanger, sand blasting and small manufacturing operation, truck, boat and RV storage and for farmers to protect livestock and equipment