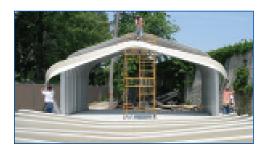

## Construct the Arches

Simply bolt the arch sections together on the ground. All the 5/16 hexagon head bolts and nuts are supplied by PowerBilt and come equipped with no leak LDPE washers.

In most instances raising the arches into place requires no special tools or equipment. The last nine inches of each PowerBilt panel is flat so when bolted together they make a super tight seal with no leaks.

PowerBilt endwalls are precision cut to exacting specifications\*. The result is not only a guaranteed custom fit but ease of installation as well.

\*Some colored endwall models may require trimming

"The delivery truck came on Saturday morning. By Sunday dinner we had our brand new two car garage. It was simple and easy to build-even fun! That was 10 years ago and I have to tell you-everyday I look at that building with real pride. Thank you PowerBilt!"