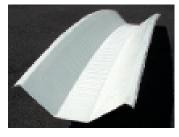

## Heavy Duty Commercial GALVALUME® Coated Steel

Seven Times More Rust Resistant Than Galvanized

Last nine-inches of each end panel is flat so the two panels fit tight when bolted together making it easy to assemble. The bolts sit on a flat surface, not a corrugated one giving a tight seal with no leaks

7 1/2" large corrugation for strength

 A full 9" overlap with a double row of bolts for strength