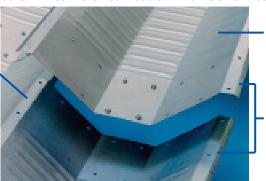

## Heavy Duty Commercial GALVALUME® Coated Steel

Seven Times More Rust Resistant Than Galvanized

Last nine-inches of each end panel is flat so the two panels fit tight when bolted together making it easy to assemble. The bolts sit on a flat surface, not a corrugated one giving a tight seal with no leaks

7 1/2" large corrugation for strength

 A full 9" overlap with a double row of bolts for strength