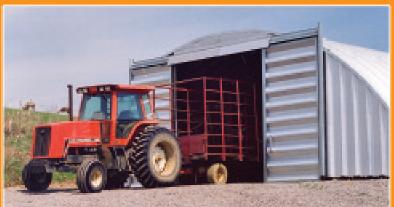

#### S-Model widths from 12' to 50'

- Straight sides with round roof
- A remarkably affordable building that is ideal for use as an airplane hanger, sand blasting and small manufacturing operation, truck, boat and RV storage and for farmers to protect livestock and equipment

#### Q-Model widths from 20' to 100'

- A military design that allows for superior strength in widths up to 100 feet
- Withstands the worst that Mother Nature has to offer
- So versatile they can be used for everything from industrial shops and warehousing, hay, grain and livestock shelter, skating rinks and even an indoor softball stadium