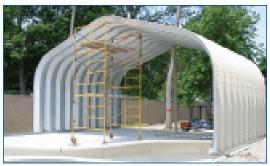

# Do-it-Yourself and Save in 3 Easy Steps

### You can make this...

look like this...

## in three easy steps