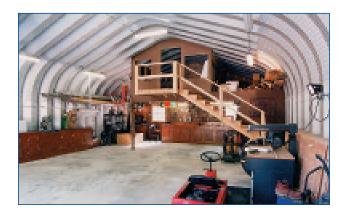

# **Need a Workshop?**

#### Your Backyard Workshop Dream Come True!

Finally, you have the perfect place for your lathe and your bandsaw - that doubles as a rehearsal space for your kid's rock'n'roll band too!

...or maybe just a quiet place to get away and work on your hobbies or make repairs? There's no better solution to your workspace needs than a PowerBilt building. With its high sidewall clearances and 100% usable space it's no wonder PowerBilt buildings are preferred by thousands of homeowners nationwide. There's no better solution to your workspace needs than a PowerBilt building.