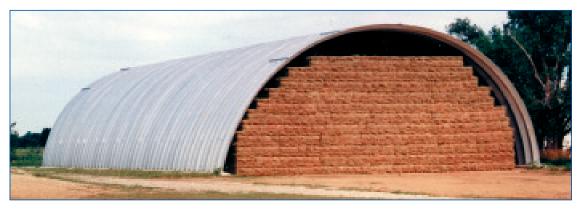

## Need Shelter for your Livestock, Hay or Equipment?

"I feel my investment is substantially safer than when I left last week and thanks to putting up a PowerBilt building, I'm saving \$200 a month in storage fees"

- Kevin Fitzpatrick, San Lorenzo, Paraguay

When it's essential to your business that your out-buildings offer maximum protection, with the most usable space anywhere, you can turn with confidence to PowerBilt.

Manufactured exclusively in the United States, these all steel buildings are ideal for storing and protecting grain, livestock, hay, machinery and equipment with plenty of room leftover for a workshop. They are many times stronger than I-beam buildings or old-fashioned pole barns and are easily expandable to any length. PowerBilt buildings...the Farmer's Friend.