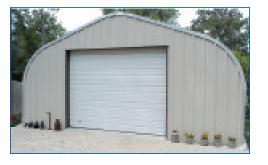

#### P-Model widths from 14' to 30'

- Straight sides with pitched roof
- Perfect for a one or two car garage, backyard workshop and storage
- Economical and easy to build yourself

#### A-Model widths from 20' to 40'

- New! A-Model building features a 4:12 roof pitch with high sidewall clearance
- Ideal for steel garages and workshops in high-snow load
- Available in colored arches and colored endwalls.