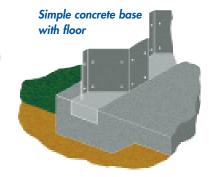

#### Simple Concrete Bases

Design and build your own PowerBilt building with custom endwalls to match your home or surroundings. Factory colored endwalls are available as an option. See page 3 for the PowerBilt color chart.