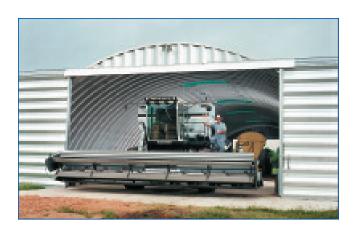

## Need Shelter for your Livestock, Hay or Equipment?

"I feel my investment is substantially safer than when I left last week and thanks to putting up a PowerBilt building, I'm saving \$200 a month in storage fees"

- Kevin Fitzpatrick, San Lorenzo, Paraguay

When it's essential to your business that your out-buildings offer maximum protection, with the most usable space anywhere, you can turn with confidence to PowerBilt.

Manufactured exclusively in the United States, these all steel buildings are ideal for storing and protecting grain, livestock, hay, machinery and equipment with plenty of room leftover for a workshop. They are many times stronger than I-beam buildings or old-fashioned pole barns and are easily expandable to any length. PowerBilt buildings...the Farmer's Friend.